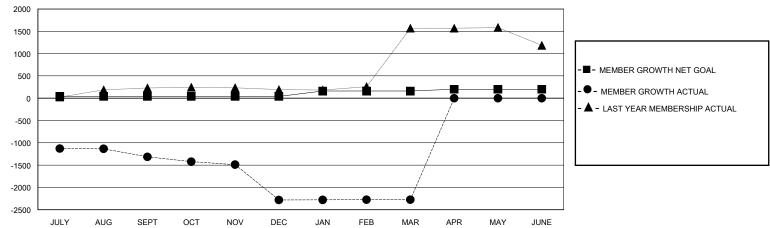

## GOALS AND ACTUAL MEMBERS CUMULATIVE

| DROPPED CLUBS: 29                                          |       | 38 CLUBS OF 102 ADDED 1 OR MORE<br>NEW MEMBERS | GENDER DISTRIBUTION  MALE 1,430 (72.44%) |              |       |
|------------------------------------------------------------|-------|------------------------------------------------|------------------------------------------|--------------|-------|
| DROPPED MEMBERS                                            |       |                                                | FEMALE                                   | 543 (27.51%) |       |
| DECEASED                                                   | 2     | CLICK HERE FOR CUMULATIVE                      | TOTAL FAMILY UNIT MEMBERS                |              | 1,082 |
| CLUB CANCELLED         1,410           OTHER         1,159 |       | MEMBERSHIP DATA                                | FAMILY MEMBERS PAYING HALF DUES          |              | 783   |
| ΤΟΤΔΙ                                                      | 2 571 |                                                |                                          |              |       |

## MONTHLY MEMBERSHIP PROGRESS REPORT

District 324 D

\_ 13 11.13 5 \_ 1 . \_

| GMT:                                                        |                  | LOC              | ATION INDIA       |                                                             |                       |                         | GMT CA                                             |  |
|-------------------------------------------------------------|------------------|------------------|-------------------|-------------------------------------------------------------|-----------------------|-------------------------|----------------------------------------------------|--|
| Clubs                                                       |                  |                  |                   | Members                                                     |                       |                         |                                                    |  |
| RESULTS FOR 2023-2024                                       |                  |                  |                   | RESULTS FOR 2023-2024                                       |                       |                         |                                                    |  |
| QUARTER                                                     | NEW CLUB GOAL    | NEW CLUBS        | DROPPED CLUBS     | QUARTER MEMB                                                | ER GROWTH NET<br>GOAL | MEMBER GROWTH<br>ACTUAL | DROPPED<br>MEMBERS ACTUAL<br>(including transfers) |  |
| JULY/AUG/SEPT<br>OCT/NOV/DEC<br>JAN/FEB/MAR<br>APR/MAY/JUNE | 2<br>0<br>6<br>2 | 7<br>0<br>0<br>0 | 20<br>7<br>2<br>0 | JULY/AUG/SEPT<br>OCT/NOV/DEC<br>JAN/FEB/MAR<br>APR/MAY/JUNE | 40<br>0<br>120<br>40  | 282<br>38<br>41<br>0    | 1,550<br>994<br>27<br>0                            |  |