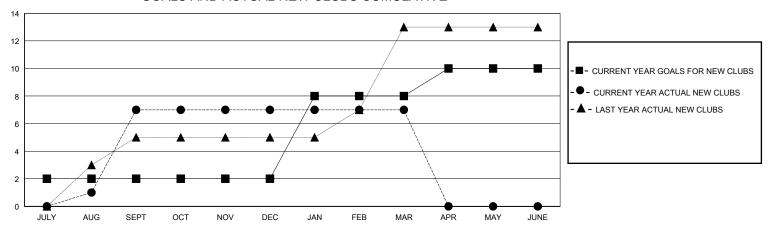

## GOALS AND ACTUAL NEW CLUBS CUMULATIVE

## MONTHLY MEMBERSHIP PROGRESS REPORT

District 324 D

\_ 13 11.13 5 \_ 1 . \_

| GMT:                                                        |                  | LOC              | ATION INDIA       |                                                             |                       |                         | GMT CA                                             |  |
|-------------------------------------------------------------|------------------|------------------|-------------------|-------------------------------------------------------------|-----------------------|-------------------------|----------------------------------------------------|--|
| Clubs                                                       |                  |                  |                   | Members                                                     |                       |                         |                                                    |  |
| RESULTS FOR 2023-2024                                       |                  |                  |                   | RESULTS FOR 2023-2024                                       |                       |                         |                                                    |  |
| QUARTER                                                     | NEW CLUB GOAL    | NEW CLUBS        | DROPPED CLUBS     | QUARTER MEMB                                                | ER GROWTH NET<br>GOAL | MEMBER GROWTH<br>ACTUAL | DROPPED<br>MEMBERS ACTUAL<br>(including transfers) |  |
| JULY/AUG/SEPT<br>OCT/NOV/DEC<br>JAN/FEB/MAR<br>APR/MAY/JUNE | 2<br>0<br>6<br>2 | 7<br>0<br>0<br>0 | 20<br>7<br>2<br>0 | JULY/AUG/SEPT<br>OCT/NOV/DEC<br>JAN/FEB/MAR<br>APR/MAY/JUNE | 40<br>0<br>120<br>40  | 282<br>38<br>41<br>0    | 1,550<br>994<br>27<br>0                            |  |